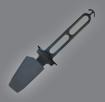

## **ACCESSORIES**





Bowl
Stainless steel bowl
with handle
Product No. 21800021



Assembled Lid
Hermetically sealed with release mechanisms for opening on both sides
Product No. T10800148



Measuring Cap
50cc and 100cc measuring
cup which locks into the lice
Product No. 10800147



Steam Basket
With wire handle
Product No. 10100038



Spatula
Included with each
unit purchase, also
sold individually
Product No. 10800155



Complete Standard Blade Set Stainless steel blade



Mixing Paddle Included with each unit purchase, also sold individually Product No. 10800151



Special Milling Blade Set Extra sharp, stainless steel blade