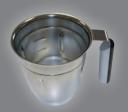

## **ACCESSORIES**

Bowl
Stainless steel bowl
with handle
Product No. 21800021

Assembled Lid
Hermetically sealed with release mechanisms for opening on both sides
Product No. T10800148

Measuring Cap
50cc and 100cc measuring
cup which locks into the lice
Product No. 10800147