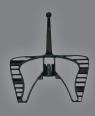

## **ACCESSORIES**

Bowl
Stainless steel bowl
with handle
Product No. 21800021

Assembled Lid
Hermetically sealed with release mechanisms for opening on both sides
Product No. T10800148

Measuring Cap
50cc and 100cc measuring
cup which locks into the lice
Product No. 10800147