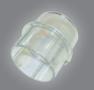

## **ACCESSORIES**

Bowl
Stainless steel bowl
with handle
Product No. 21800021

Assembled Lid
Hermetically sealed with release mechanisms for opening on both sides
Product No. T10800148

Measuring Cap
50cc and 100cc measuring
cup which locks into the lice
Product No. 10800147