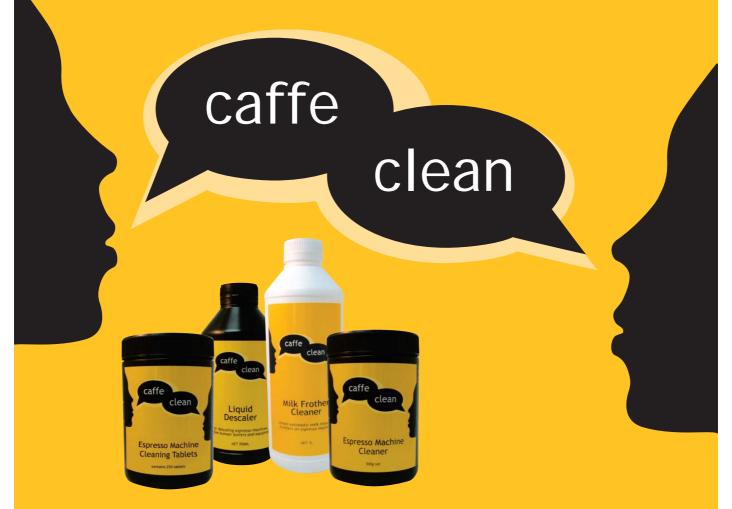

# Everyone's talking about...

# An efficient coffee machine cleaning range

## **Espresso Machine Cleaning Tablets**

For the cleaning of all makes of superautomatic espresso machines.

Convenient and easy to use tablets effectively remove built up coffee oils and residues producing a fresh, clean coffee experience.

## **Espresso Machine Cleaner**

For cleaning professional espresso machines.

A fast and powerful powder for effective backflush cleaning of the group head, and other components of professional espresso machines, keeping the machine in optimum working condition. Espresso Machine Cleaner will not taint the coffee and its safe yet effective formulation is non corrosive to the espresso machine.

#### Milk Frother Cleaner

For removing milk residues from espresso machine automatic milk lines, frothers and parts.

An important liquid cleaner and sanitiser necessary to ensure all milk lines and parts are hygienically clean, and the frother is performing at its best. Use as directed for both professional espresso machines, and machines with automatic cleaning cycles.

#### **Liquid Descaler**

For descaling professional espresso machines, coffee brewer boilers and equipment.

Build up of hard water scale can damage the espresso machine and affect water pressure, and machine performance. Liquid descaler ensures the safe removal of scale for optimum machine performance.