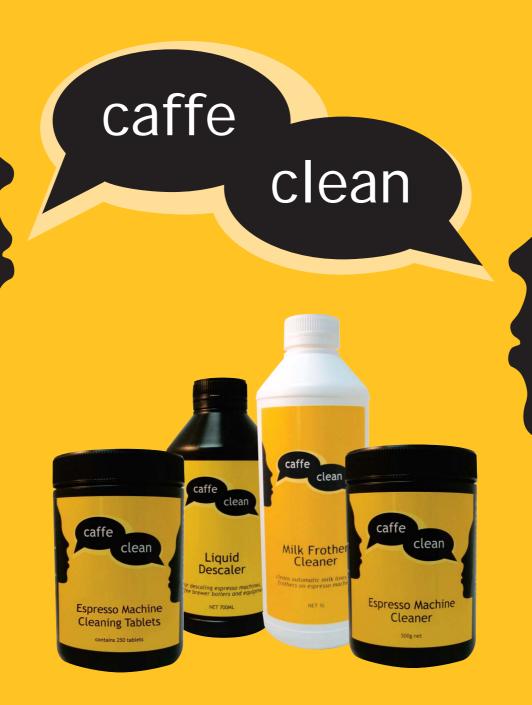

# Everyone's talking about...

# An efficient coffee machine cleaning range

## **Espresso Machine Cleaning Tablets**

For the cleaning of all makes of superautomatic espresso machines.

Convenient and easy to use tablets effectively remove built up coffee oils and residues producing a fresh, clean coffee experience.

## **Espresso Machine Cleaner**

For cleaning professional espresso machines.

A fast and powerful powder for effective backflush cleaning of the group head, and other components of professional espresso machines, keeping the machine in optimum working condition. Espresso Machine Cleaner will not taint the coffee and its safe yet effective formulation is non corrosive to the espresso machine.

#### Milk Frother Cleaner

For removing milk residues from espresso machine automatic milk lines, frothers and parts.

An important liquid cleaner and sanitiser necessary to ensure all milk lines and parts are hygienically clean, and the frother is performing at its best. Use as directed for both professional espresso machines, and machines with automatic cleaning cycles.

#### **Liquid Descaler**

For descaling professional espresso machines, coffee brewer boilers and equipment.

Build up of hard water scale can damage the espresso machine and affect water pressure, and machine performance. Liquid descaler ensures the safe removal of scale for optimum machine performance.